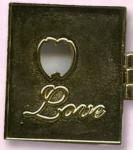

#### Key to My Heart Jumbo

Retail: \$19.95 Edition Size: 300

This jumbo pin is shaped like a giant key and features a hinged element, jewel attachments, and sculpted metal. The pin opens to reveal the loveable sweethearts Mickey and Minnie Mouse.

The pin measures approximately 2.25" wide by 2.5" tall.