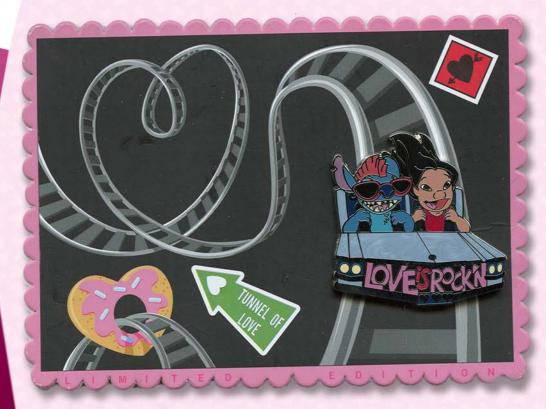

#### Hem 5

Love is Rock 'n

Postcard & Pin

Retail: \$12.95 Edition Size: 400

This pin and postcard set features
Lilo and Stitch enjoying the
Rock 'n Roller Coaster

Attraction.
The pin measures approximately
1.75" wide by 1.75" tall.
The postcard measures
approximately 5" wide by 3.5" tall.