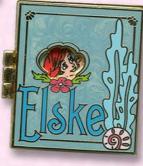

ttem 10 Boxed Set-The Language of Love

> Retail: \$64.95 **Edition Size: 250**

Express your love in many languages with this limited edition boxed set. The set includes four (4) pins with Disney couples and the world "love" in the language of the country of their stories. The pins include Habibi (Arabic) - Aladdin and Jasmine, Amour (French) -Cinderella and Prince Charming, Liebe (German) - Snow White and Prince, Elske (Danish) Ariel and Prince Eric. The pins measure approximately 1.5" wide by 1.75" tall.