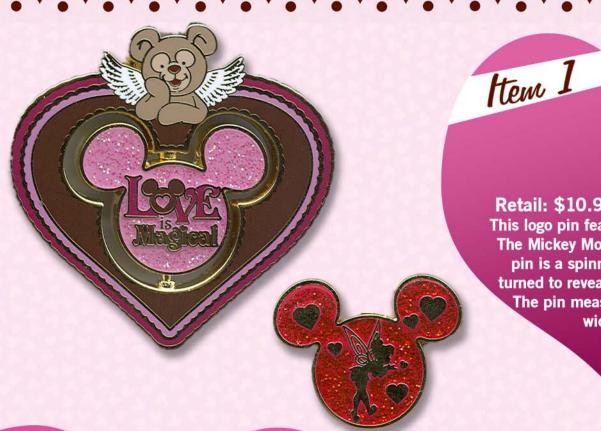

#### Logo

Retail: \$10.95 Edition Size: 500
This logo pin features Duffy, the Disney Bear.
The Mickey Mouse icon in the center of the pin is a spinning element which can be turned to reveal a silhouette of Tinker Bell.
The pin measures approximately 1.75" wide by 1.75" tall.