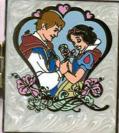

ttem 10 Boxed Set-The Language of Love

> Retail: \$64.95 **Edition Size: 250**

Express your love in many languages with this limited edition boxed set. The set includes four (4) pins with Disney couples and the world "love" in the language of the country of their stories. The pins include Habibi (Arabic) - Aladdin and Jasmine, Amour (French) -Cinderella and Prince Charming, Liebe (German) - Snow White and Prince, Elske (Danish) Ariel and Prince Eric. The pins measure approximately 1.5" wide by 1.75" tall.