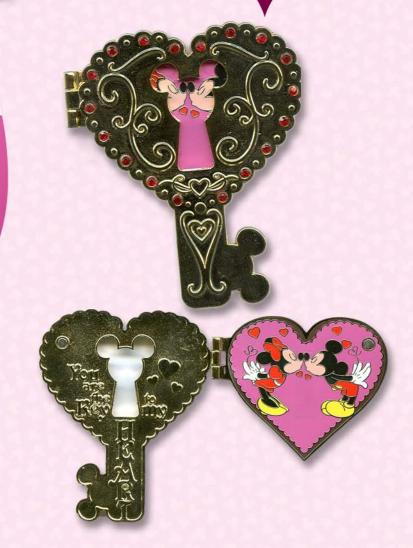

#### Key to My Heart Jumbo

Retail: \$19.95 Edition Size: 300

This jumbo pin is shaped like a giant key and features a hinged element, jewel attachments, and sculpted metal. The pin opens to reveal the loveable sweethearts Mickey and Minnie Mouse.

The pin measures approximately 2.25" wide by 2.5" tall.