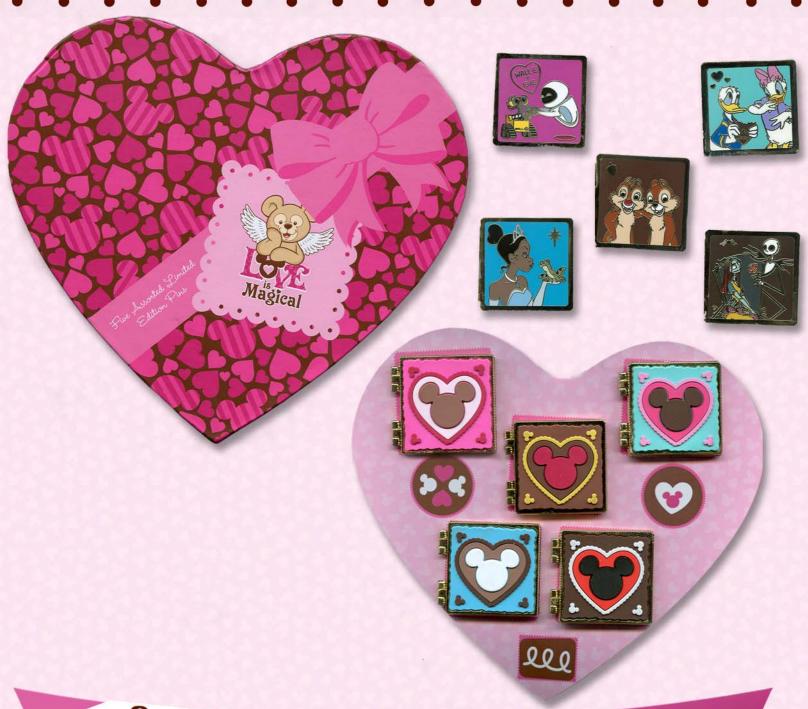

#### Box of Chocolates

Retail: \$74.95 Edition Size: 250

This magical box of "chocolates" is actually a limited edition pin collection with five (5) chocolate shaped pins. The pins include a Free-D element which gives them a delicious look, and are hinged and open to reveal a Disney pair. The "chocolates" include: Love is Timeless - Wall-E and Eve, Love is Blind - Princess Tiana and Naveen, Love is Friendship - Chip 'n Dale, Love is Sharing- Donald and Daisy, and Love is Strange - Jack Skellington and Sally. The pins measure approximately 1.5" wide by 1.5" tall.