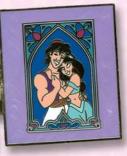

ttem 10 Boxed Set-The Language of Love

> Retail: \$64.95 **Edition Size: 250**

Express your love in many languages with this limited edition boxed set. The set includes four (4) pins with Disney couples and the world "love" in the language of the country of their stories. The pins include Habibi (Arabic) - Aladdin and Jasmine, Amour (French) -Cinderella and Prince Charming, Liebe (German) - Snow White and Prince, Elske (Danish) Ariel and Prince Eric. The pins measure approximately 1.5" wide by 1.75" tall.