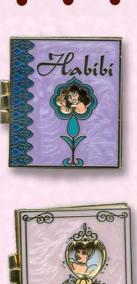

ttem 10 Boxed Set-The Language of Love

> Retail: \$64.95 **Edition Size: 250**

Express your love in many languages with this limited edition boxed set. The set includes four (4) pins with Disney couples and the world "love" in the language of the country of their stories. The pins include Habibi (Arabic) - Aladdin and Jasmine, Amour (French) -Cinderella and Prince Charming, Liebe (German) - Snow White and Prince, Elske (Danish) Ariel and Prince Eric. The pins measure approximately 1.5" wide by 1.75" tall.