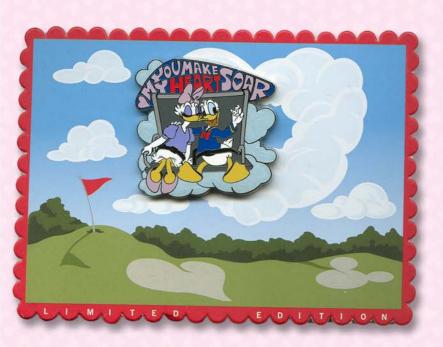

# Gou Make My Heart Soar Postcard & Pin

Retail: \$12.95 Edition Size: 400

This pin and postcard set features Donald and Daisy Duck enjoying a romantic ride on the Soarin'™ Attraction. The pin measures approximately 1.75" wide by 1.75" tall. The postcard measures approximately 5" wide by 3.5" tall.