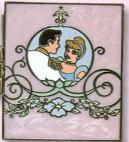

# Gou Make My Heart Soar Postcard & Pin

Retail: \$12.95 Edition Size: 400

This pin and postcard set features Donald and Daisy Duck enjoying a romantic ride on the Soarin'™ Attraction. The pin measures approximately 1.75" wide by 1.75" tall. The postcard measures approximately 5" wide by 3.5" tall.