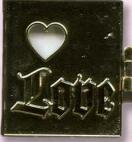

#### Box of Chocolates

Retail: \$74.95 Edition Size: 250

This magical box of "chocolates" is actually a limited edition pin collection with five (5) chocolate shaped pins. The pins include a Free-D element which gives them a delicious look, and are hinged and open to reveal a Disney pair. The "chocolates" include: Love is Timeless - Wall-E and Eve, Love is Blind - Princess Tiana and Naveen, Love is Friendship - Chip 'n Dale, Love is Sharing- Donald and Daisy, and Love is Strange - Jack Skellington and Sally. The pins measure approximately 1.5" wide by 1.5" tall.