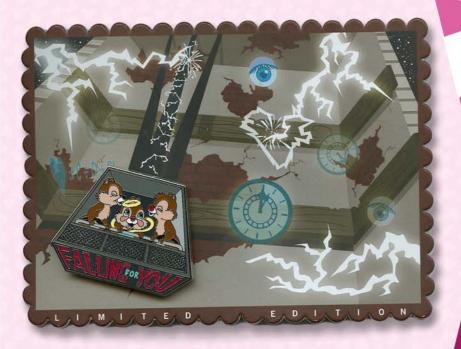

## Hem Falling for You Postcard & Pin

Retail: \$12.95 Edition Size: 400

This pin and postcard set features
Chip 'n Dale and Clarice enjoying
a romantic ride inside The Twilight
Zone™ Tower of Terror Attraction.
The pin measures approximately 1.75"
wide by 1.4" tall. The postcard measures
approximately 5" wide by 3.5" tall.