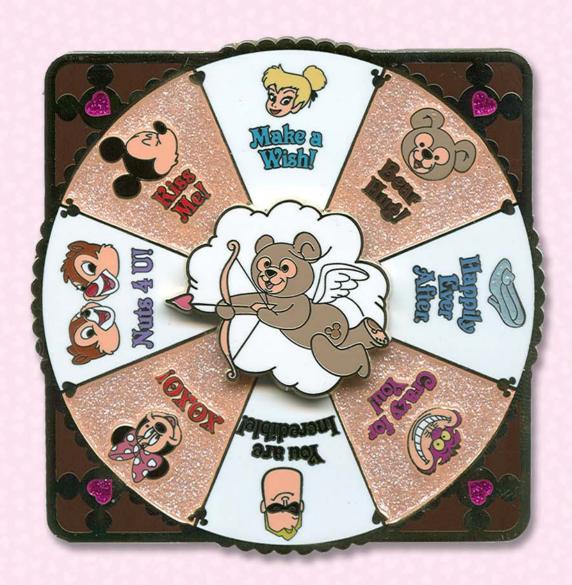

## Item 3 Cupid Spinner Jumbo

Retail: \$34.95 Edition Size: 250

Take a spin on the wheel of romance in this jumbo sized pin. The pin includes a spinner element of Duffy, the Disney Bear playing cupid. The pin measures approximately 3.5" wide by 3.5" tall