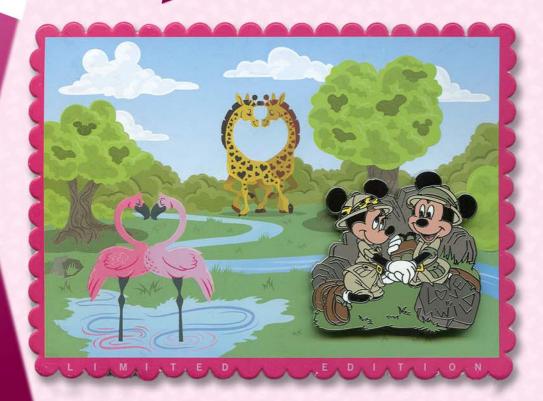

#### Love is Wild

#### Postcard & Pin

Retail: \$12.95 Edition Size: 400

This pin and postcard set features
Mickey and Minnie at Disney's
Animal Kingdom® Theme Park.
The pin measures approximately
1.75" wide by 1.75" tall.
The postcard measures
approximately 5" wide by 3.5" tall.