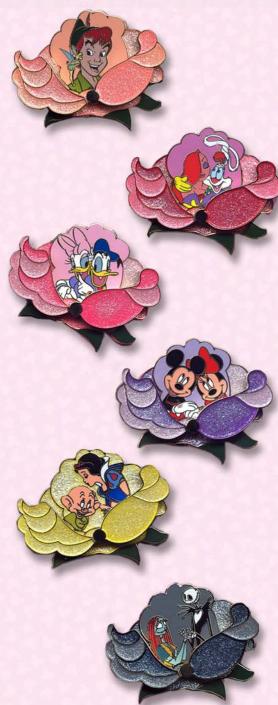

## Hem 8 Boxed Set - Half Dozen Roses

Retail: \$89.95 **Edition Size: 300** Send your sweetheart a half dozen roses with this limited edition pin collection. The six (6) rose shaped pins open to reveal famous Disney couples including Peter Pan and Tinker Bell, Jessica and Roger Rabbit, Donald and Daisy, Mickey and Minnie, Snow White and Dopey, and Jack Skellington and Sally. The pins measure approximately 1.75" wide by 1.75" tall.