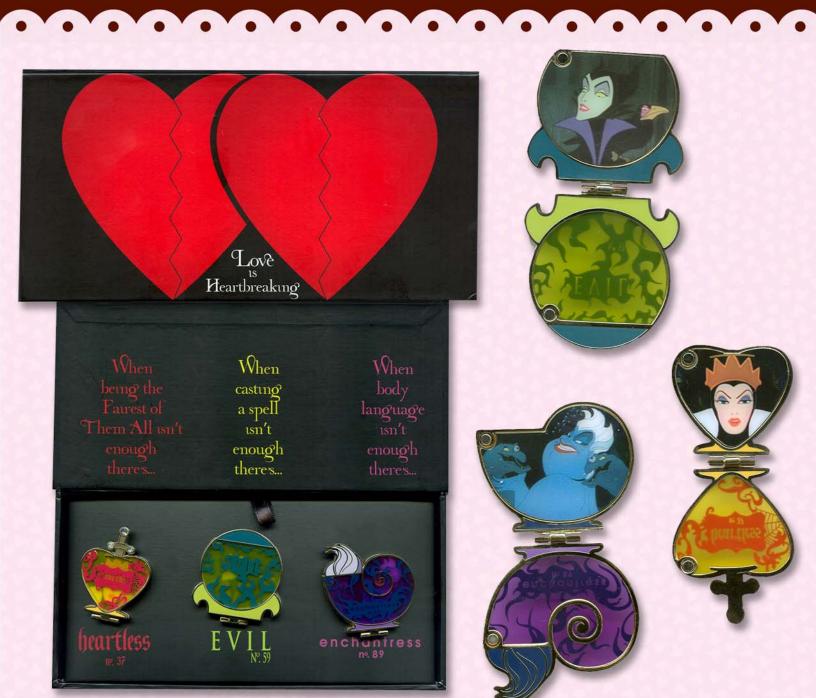

## Hem 12 Boxed Set - Love is Heartbreaking

Retail: \$59.95 Edition Size: 250

This limited edition boxed set looks at the dark side of love with the infamous Disney villians. The three (3) perfume bottle shaped pins feature a stained glass hinged element which opens to reveal a villainess. The pins include Heartless No. 37 - Evil Queen, Evil No. 59 - Maleficent, and Enchantress No. 89 - Ursula. The pins measure approximately 1.75" wide by 1.75" tall.