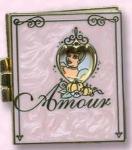

ttem 10 Boxed Set-The Language of Love

> Retail: \$64.95 **Edition Size: 250**

Express your love in many languages with this limited edition boxed set. The set includes four (4) pins with Disney couples and the world "love" in the language of the country of their stories. The pins include Habibi (Arabic) - Aladdin and Jasmine, Amour (French) -Cinderella and Prince Charming, Liebe (German) - Snow White and Prince, Elske (Danish) Ariel and Prince Eric. The pins measure approximately 1.5" wide by 1.75" tall.