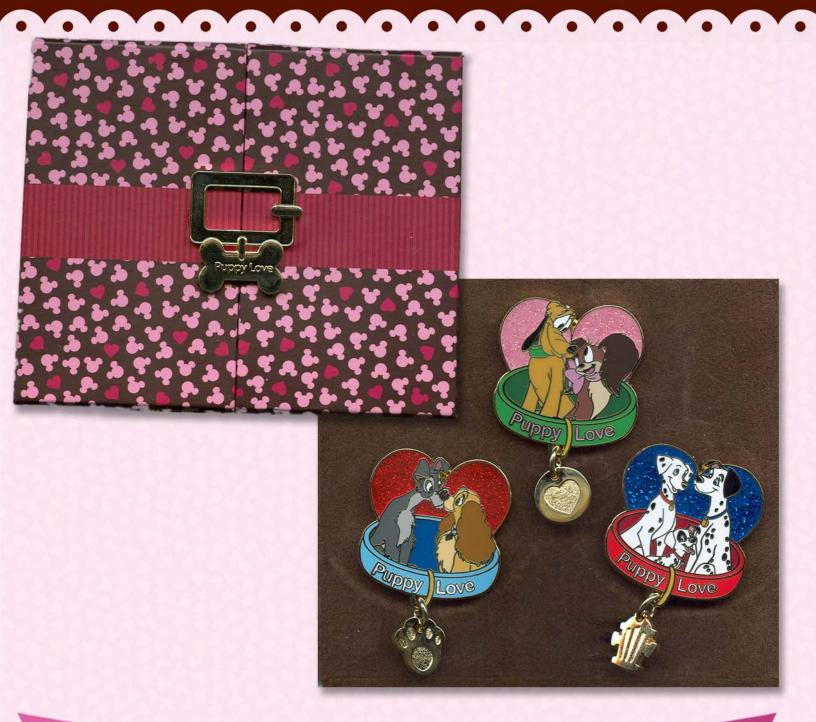

### Hem 11 Boxed Set - Puppy Love

Retail: \$49.95 Edition Size: 250

This boxed set celebrates the famous canine couples from Disney animated films and shorts. The three (3) pins include Pluto and Fifi, Pongo and Perdita, and Lady and the Tramp. Each pin contains a dangle element and glitter fill background. The pins measure approximately 1.75" wide by 1.75" tall.