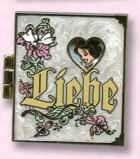

ttem 10 Boxed Set-The Language of Love

> Retail: \$64.95 **Edition Size: 250**

Express your love in many languages with this limited edition boxed set. The set includes four (4) pins with Disney couples and the world "love" in the language of the country of their stories. The pins include Habibi (Arabic) - Aladdin and Jasmine, Amour (French) -Cinderella and Prince Charming, Liebe (German) - Snow White and Prince, Elske (Danish) Ariel and Prince Eric. The pins measure approximately 1.5" wide by 1.75" tall.