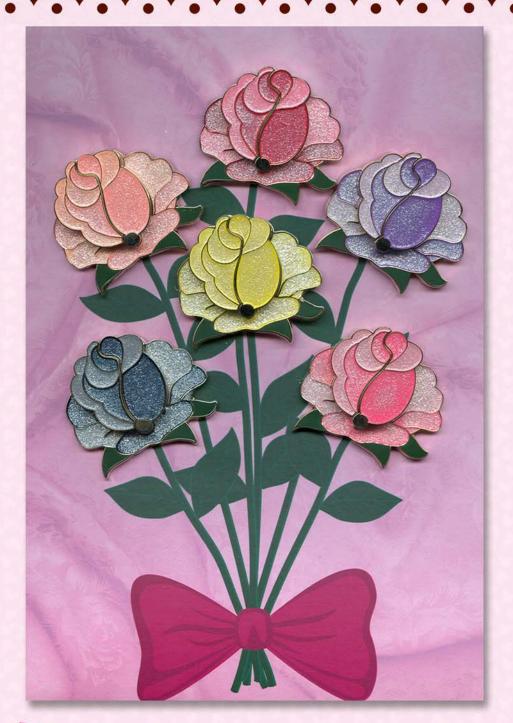

## Hem 8 Boxed Set - Half Dozen Roses

Retail: \$89.95 **Edition Size: 300** Send your sweetheart a half dozen roses with this limited edition pin collection. The six (6) rose shaped pins open to reveal famous Disney couples including Peter Pan and Tinker Bell, Jessica and Roger Rabbit, Donald and Daisy, Mickey and Minnie, Snow White and Dopey, and Jack Skellington and Sally. The pins measure approximately 1.75" wide by 1.75" tall.