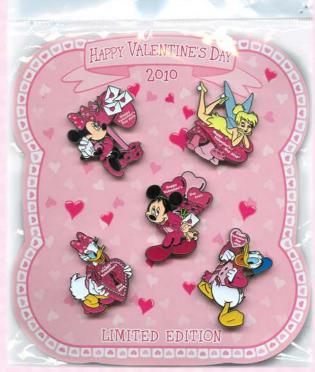

### Lot 7 Valentine's Day

Take a trip through the past few years of Valentine's Day pins in this auction lot. The pins include six limited edition jumbo pins (two stamped "AP", one stamped "PP"), three limited edition multi-pin sets (stamped "AP"), one limited edition pin, and four open edition pins (stamped "PP"). Two of the open edition pins are a different color than the released version.