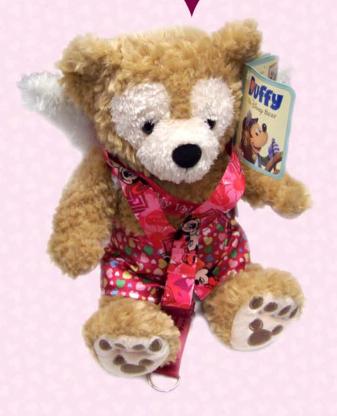

# Lot 2 Love from Duffy

Duffy, the Disney Bear sends his love in this special auction lot. The lot contains a pre-production Valentine's Day Duffy plush signed by the artist, a pre-production Valentine's Day lanyard, and original sketch art of Duffy dressed as cupid. The lot also includes six (6) pre-production pins which include flocking not found in the released versions.