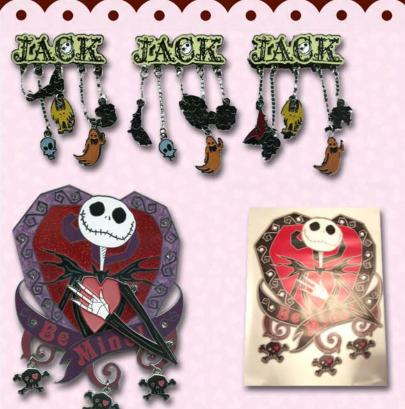

### Lot 7 Valentine's Day

Take a trip through the past few years of Valentine's Day pins in this auction lot. The pins include six limited edition jumbo pins (two stamped "AP", one stamped "PP"), three limited edition multi-pin sets (stamped "AP"), one limited edition pin, and four open edition pins (stamped "PP"). Two of the open edition pins are a different color than the released version.