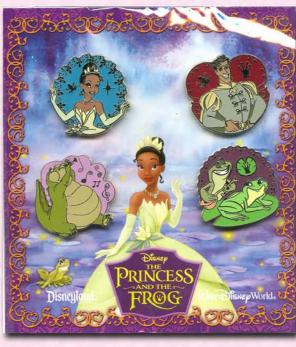

## Lot 3 Princess and the Frog

Take a trip down the bayou with your favorite characters from Disney Princess and the Frog with this auction lot. The lot includes four (4) Artist Proof limited edition pins, two (2) open edition pins and the booster collection with an "AP" backstamp, as well as five (5) pre-production pins from a cancelled puzzle series.