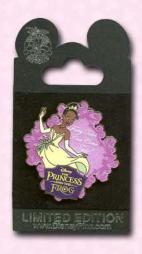

## Lot 3 Princess and the Frog

Take a trip down the bayou with your favorite characters from Disney Princess and the Frog with this auction lot. The lot includes four (4) Artist Proof limited edition pins, two (2) open edition pins and the booster collection with an "AP" backstamp, as well as five (5) pre-production pins from a cancelled puzzle series.