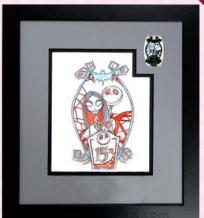

cking not found in the released versions.



























## Lot 3 Princess and the Frog

Take a trip down the bayou with your favorite characters from Disney Princess and the Frog with this auction lot. The lot includes four (4) Artist Proof limited edition pins, two (2) open edition pins and the booster collection with an "AP" backstamp, as well as five (5) pre-production pins from a cancelled puzzle series.



















### Lot 4

#### Figment Pin Trading University

The loveable Figment comes to life on four figurines in this auction lot. The figurines were originally sold at Disney Pin Celebration 2008 - Pin Trading University and each figurine comes with an Artist Proof limited edition pin with an "AP" backstamp.







for display at Disney Pin Celebration 2008.





#### 3-D Vinylmation™

This auction lot contains four pre-production Vinylmation™ pins of designs from the Park #1 series. Each of the pins are stamped "PP" on the back.



**©**Disney









### Lot 7 Valentine's Day

Take a trip through the past few years of Valentine's Day pins in this auction lot. The pins include six limited edition jumbo pins (two stamped "AP", one stamped "PP"), three limited edition multi-pin sets (stamped "AP"), one limited edition pin, and four open edition pins (stamped "PP"). Two of the open edition pins are a different color than the released version.





























# Lot 8 Princess Collection

Here ye! Here ye! This auction lot pays tribute to the famous Disney Princesses. The auction lot includes five Artist Proof jumbo pins with an "AP" ba