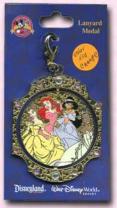

# Lot 8 Princess Collection

Here ye! Here ye! This auction lot pays tribute to the famous Disney Princesses. The auction lot includes five Artist Proof jumbo pins with an "AP" backstamp, two open edition framed sets, and two pre-production lanyard medals. The lanyard medals are both featured in different colors than the released versions.