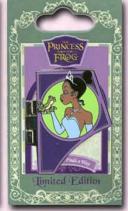

## Lot 3 Princess and the Frog

Take a trip down the bayou with your favorite characters from Disney Princess and the Frog with this auction lot. The lot includes four (4) Artist Proof limited edition pins, two (2) open edition pins and the booster collection with an "AP" backstamp, as well as five (5) pre-production pins from a cancelled puzzle series.