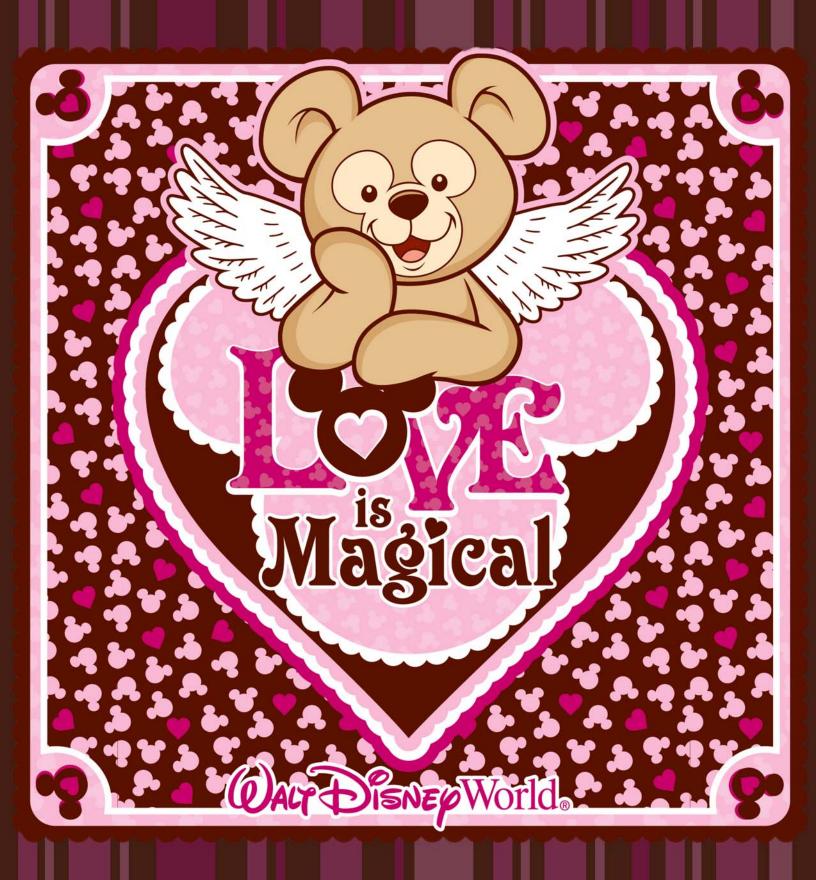

# Lot 2 Love from Duffy

Duffy, the Disney Bear sends his love in this special auction lot. The lot contains a pre-production Valentine's Day Duffy plush signed by the artist, a pre-production Valentine's Day lanyard, and original sketch art of Duffy dressed as cupid. The lot also includes six (6) pre-production pins which include flocking not found in the released versions.