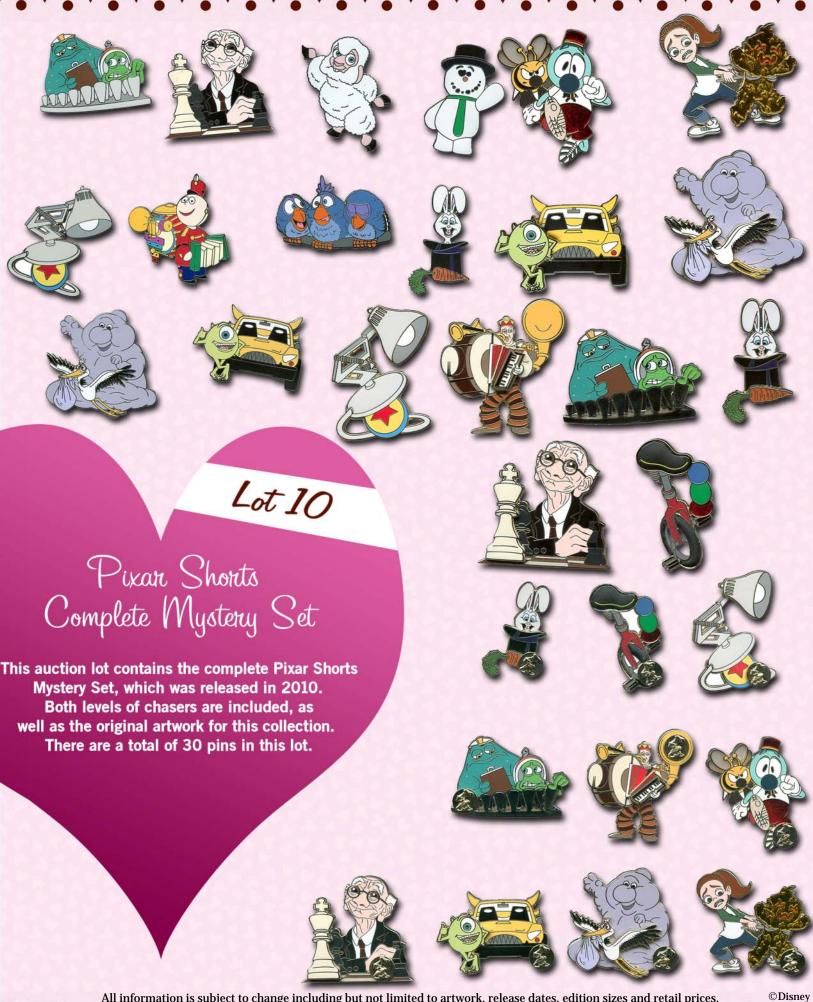

#### Lot 1 10-10-10

Celebrate the 10th anniversary of Disney Pin Trading with this auction lot containing 40 pins. The complete mystery set encompassing one level of chasers are included, as well as a set of previously unreleased mystery pins and chasers with different finishes.