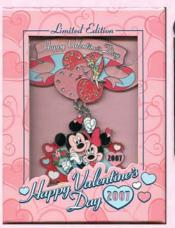

### Lot 7 Valentine's Day

Take a trip through the past few years of Valentine's Day pins in this auction lot. The pins include six limited edition jumbo pins (two stamped "AP", one stamped "PP"), three limited edition multi-pin sets (stamped "AP"), one limited edition pin, and four open edition pins (stamped "PP"). Two of the open edition pins are a different color than the released version.