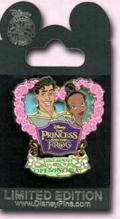

## Lot 3 Princess and the Frog

Take a trip down the bayou with your favorite characters from Disney Princess and the Frog with this auction lot. The lot includes four (4) Artist Proof limited edition pins, two (2) open edition pins and the booster collection with an "AP" backstamp, as well as five (5) pre-production pins from a cancelled puzzle series.