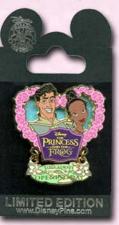

## Lot 3 Princess and the Frog

Take a trip down the bayou with your favorite characters from Disney Princess and the Frog with this auction lot. The lot includes four (4) Artist Proof limited edition pins, two (2) open edition pins and the booster collection with an "AP" backstamp, as well as five (5) pre-production pins from a cancelled puzzle series.