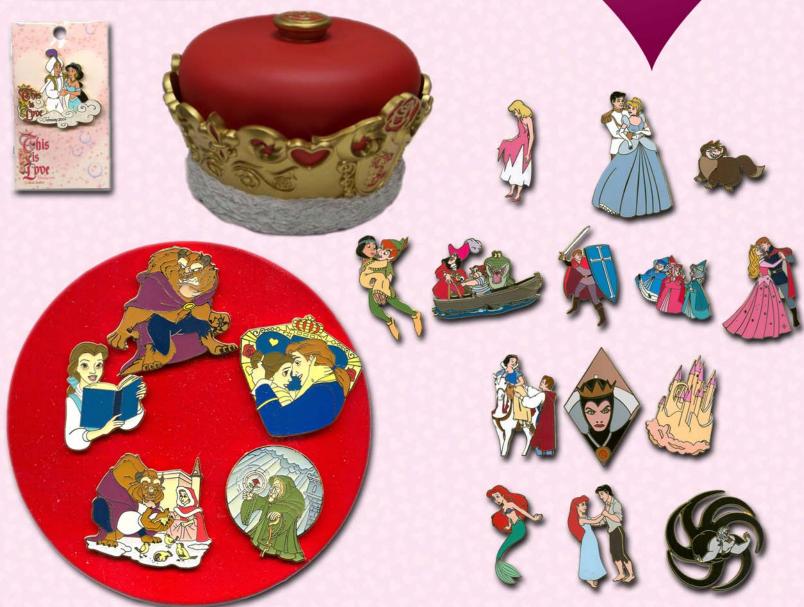

Take a trip back in time with this auction lot with items from the 2004 "This is Love" event. The lot includes seven individual limited edition pins, a limited edition collectors set of five (5) in a special crown shaped box, and fourteen (14) limited edition pins originally designed to be displayed in frame sets.

All items are Artist Proof but do not feature an "AP" backstamp.