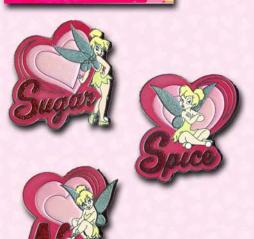

### Lot 7 Valentine's Day

Take a trip through the past few years of Valentine's Day pins in this auction lot. The pins include six limited edition jumbo pins (two stamped "AP", one stamped "PP"), three limited edition multi-pin sets (stamped "AP"), one limited edition pin, and four open edition pins (stamped "PP"). Two of the open edition pins are a different color than the released version.