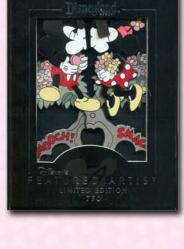

### Lot 7 Valentine's Day

Take a trip through the past few years of Valentine's Day pins in this auction lot. The pins include six limited edition jumbo pins (two stamped "AP", one stamped "PP"), three limited edition multi-pin sets (stamped "AP"), one limited edition pin, and four open edition pins (stamped "PP"). Two of the open edition pins are a different color than the released version.