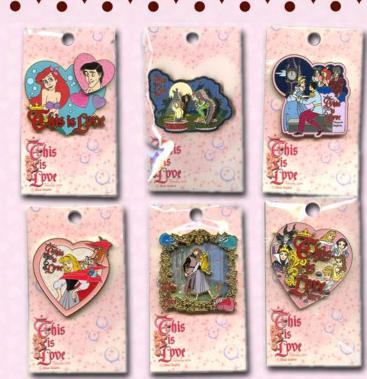

Take a trip back in time with this auction lot with items from the 2004 "This is Love" event. The lot includes seven individual limited edition pins, a limited edition collectors set of five (5) in a special crown shaped box, and fourteen (14) limited edition pins originally designed to be displayed in frame sets.

All items are Artist Proof but do not feature an "AP" backstamp.