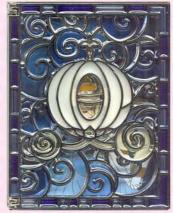

# Lot 8 Princess Collection

Here ye! Here ye! This auction lot pays tribute to the famous Disney Princesses. The auction lot includes five Artist Proof jumbo pins with an "AP" backstamp, two open edition framed sets, and two pre-production lanyard medals. The lanyard medals are both featured in different colors than the released versions.