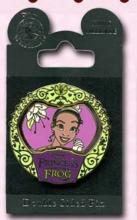

## Lot 3 Princess and the Frog

Take a trip down the bayou with your favorite characters from Disney Princess and the Frog with this auction lot. The lot includes four (4) Artist Proof limited edition pins, two (2) open edition pins and the booster collection with an "AP" backstamp, as well as five (5) pre-production pins from a cancelled puzzle series.