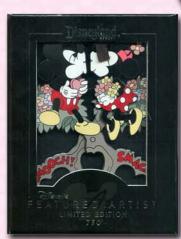

### Lot 7 Valentine's Day

Take a trip through the past few years of Valentine's Day pins in this auction lot. The pins include six limited edition jumbo pins (two stamped "AP", one stamped "PP"), three limited edition multi-pin sets (stamped "AP"), one limited edition pin, and four open edition pins (stamped "PP"). Two of the open edition pins are a different color than the released version.