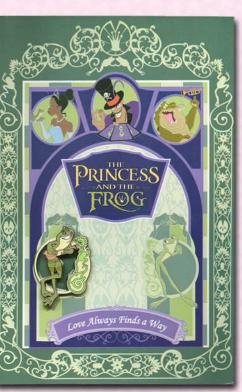

## Lot 3 Princess and the Frog

Take a trip down the bayou with your favorite characters from Disney Princess and the Frog with this auction lot. The lot includes four (4) Artist Proof limited edition pins, two (2) open edition pins and the booster collection with an "AP" backstamp, as well as five (5) pre-production pins from a cancelled puzzle series.