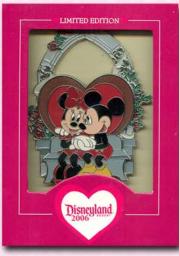

### Lot 7 Valentine's Day

Take a trip through the past few years of Valentine's Day pins in this auction lot. The pins include six limited edition jumbo pins (two stamped "AP", one stamped "PP"), three limited edition multi-pin sets (stamped "AP"), one limited edition pin, and four open edition pins (stamped "PP"). Two of the open edition pins are a different color than the released version.