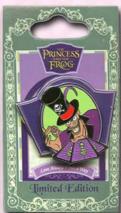

## Lot 3 Princess and the Frog

Take a trip down the bayou with your favorite characters from Disney Princess and the Frog with this auction lot. The lot includes four (4) Artist Proof limited edition pins, two (2) open edition pins and the booster collection with an "AP" backstamp, as well as five (5) pre-production pins from a cancelled puzzle series.