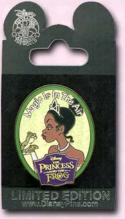

## Lot 3 Princess and the Frog

Take a trip down the bayou with your favorite characters from Disney Princess and the Frog with this auction lot. The lot includes four (4) Artist Proof limited edition pins, two (2) open edition pins and the booster collection with an "AP" backstamp, as well as five (5) pre-production pins from a cancelled puzzle series.