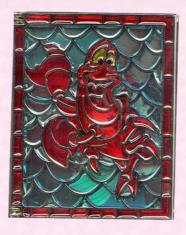

# Lot 8 Princess Collection

Here ye! Here ye! This auction lot pays tribute to the famous Disney Princesses. The auction lot includes five Artist Proof jumbo pins with an "AP" backstamp, two open edition framed sets, and two pre-production lanyard medals. The lanyard medals are both featured in different colors than the released versions.