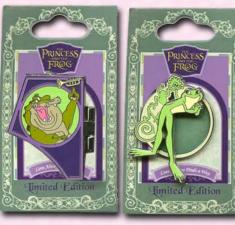

## Lot 3 Princess and the Frog

Take a trip down the bayou with your favorite characters from Disney Princess and the Frog with this auction lot. The lot includes four (4) Artist Proof limited edition pins, two (2) open edition pins and the booster collection with an "AP" backstamp, as well as five (5) pre-production pins from a cancelled puzzle series.