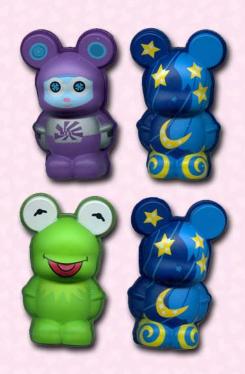

#### 3-D Vinylmation™

This auction lot contains four pre-production Vinylmation™ pins of designs from the Park #1 series. Each of the pins are stamped "PP" on the back.

**©**Disney