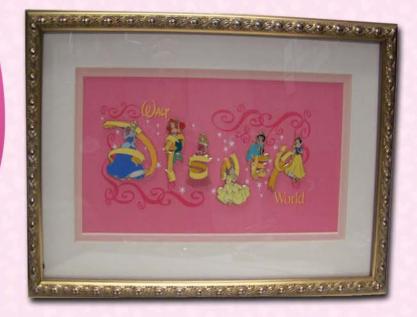

# Lot 8 Princess Collection

Here ye! Here ye! This auction lot pays tribute to the famous Disney Princesses. The auction lot includes five Artist Proof jumbo pins with an "AP" backstamp, two open edition framed sets, and two pre-production lanyard medals. The lanyard medals are both featured in different colors than the released versions.