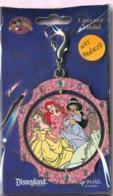

# Lot 8 Princess Collection

Here ye! Here ye! This auction lot pays tribute to the famous Disney Princesses. The auction lot includes five Artist Proof jumbo pins with an "AP" backstamp, two open edition framed sets, and two pre-production lanyard medals. The lanyard medals are both featured in different colors than the released versions.