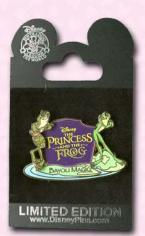

## Lot 3 Princess and the Frog

Take a trip down the bayou with your favorite characters from Disney Princess and the Frog with this auction lot. The lot includes four (4) Artist Proof limited edition pins, two (2) open edition pins and the booster collection with an "AP" backstamp, as well as five (5) pre-production pins from a cancelled puzzle series.